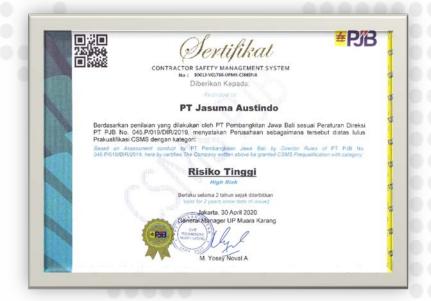

#### **Selected References**

- O&M: Bali 3 x 18.5 MW MAN (18V48/60B) MFO 2011 to 2019
- EPC: Belawan 160 MW MAN MFO (8 x 11MW-9L58/64 + 4 x 20MW-18V48/60TS), Martabe 35MW MAN MFO (4 x 8.75MW-18V32/40CD)
- Power Plant Control System + SCADA: Belawan 80MW (8 x MAN 9L58/64) 2013,
   Martabe 35MW MFO (4 x 8.75MW-18V32/40CD)
- Commissioning: Belawan 80MW (8 x MAN 9L58/64) 2014
- Construction: Ambon 4 x 6 MW Niigata MFO 2011
- Rehabilitation: 2 x 6.5 MW Sulzer MFO, Siantan 2012 + 1 x 6 MW Wartsila, Waena 2013
- International Forwarding:
  - -. China to Makassar 12 x 11 MW Sulzer 2011
  - -. St. Nazaire, France to Bali: 3 x MAN 18V48/60B (@18.5MW) 2010
- Inland Heavy Lift Transportation & Relocation:
  - -. Belawan to Medan: 4 x MAN 18V48/60TS (@20MW) + 9 x MAN 9L58/64 (@11MW) 2013
  - -. Makassar to Takalar: 12 x Sulzer 16ZA40s (@11MW) 2011
  - -. Inter-Islands Relocations: since 2009