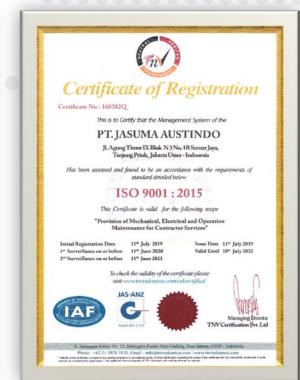

KETERANGAN

#### Nomor: 0134/1 751.12/2020

Yang benanda tangan di bawah ini turan Skirifer Jaya, menerangkan bahwa

FERRY SENGKEY

Tempat / Tanggai Lahir Utung Pandang, 21 Juni 1959 Jenis Kelamin Labo-lake

36.78 31 210659 0001 No KTP

JI Ruko Taman Pusna Raya Blok A/88 Rt 601 Rw 608 Alamat Kel Sambikerep Kec Sambikerep Kota Sutabaya

Karyawan Swasta Pekegaan

Maksus / Kapartuan

Berdasarkan surat pengantar RT-009 RW-011 Nomor 05/N/02/20/IX/II tanggal 11 Februari 2020, dan perdasarkan pernyataan tanonal 12 Februari 2020 menerangkan bahwa

PT JASLIMA AUSTINDIO bordomialis di miamat Ji Aguna Timur DC Blok N3 No 4B Keturahan Surter Jaya Kecamatan Tanjung Priox

Jakerta Utara

Demikian surat kotorangan ini dibuat untuk dapat dipergunakan sebagaimana meatinya.



Jákgna, 12 Februari 2020













#### PT. SERTIFIKASI BADAN USAHA MANDIRI

SURAT PENETAPAN PENANGGUNG JAWAB TEKNIK

Nomor: 197/SRUM-SPPJT/VIII/2020

Benlusarkan Undang-undang No. 30 Tahun 2009 senting Ketenagalistrikan, Peraturan Menteri Energi dan Sumber Daya Mineral No. 38 Tahun 2018 Tevaung Tata Cara Akreditasi Dan Sertifikasi Ketenagali arikan, dengan ini PT. Sertifikasi Badan Usaha - Mandiri (SBUM) menerbitikan Surat Penetapan Denanggung Jawah Teknik (SP-PJT), Untuk :

G344.0.02.P014.07.2020

PT. JASUMA AUSTINDO

Pemeliharaan Instalasi Tenana Lisank

: Pembangkitan Tenaga Listrik : Pembangkit Listrik Tenaga Diosel

Nama Penraggung Jawah Teknik : Djohor Arifin Nomor Ind & Kependudukan Nomor Ser.ifikat SKTTK Nomor Registrasi SKT1K

Nama Ping inan Badan Usuha

Jenis Usuba

Kualifikasi Badan Cenha No Registrasi B