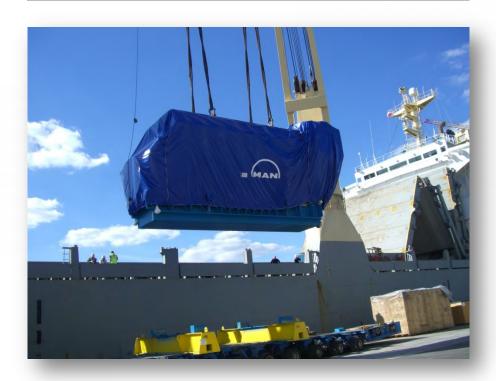

3 x MAN 18V48/60B @ 360MT from MAN Factory, Europe

3 x MAN 18V48/60B @ 360MT on Foundations, Bali

### 3 x MAN 18V48/60B

12 x Sulzer 16ZAV40S @ 120MT on Multiaxles

12 x Sulzer 16ZAV40S @ 120MT on Foundations

Laydown Area 9 x MAN 9L58/64 @ 200MT + Generators

MAN 9L58/64 from LCT to Temperary Jetty & Landing Zone