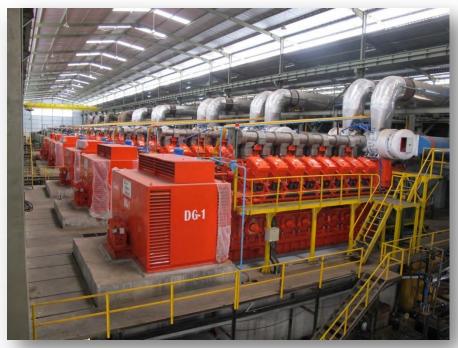

#### O&M, Bali 50MW MFO

### **Operation & Maintenance**

50MW MFO in Pesanggaran Bali

3 x MAN 18V48/60B

92% C.F. p.a.

97% OAF

43% net efficiency

Long Term
Service Contract

Online Service(s)