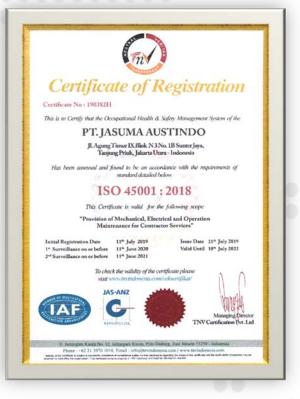

TERANGAN

#### Nomor: 0134/1 751.12/2020

Yang benanda tangan di bawah ini turan Skirifer Jaya, menerangkan bahwa

FERRY SENGKEY

Tempat / Tanggai Lahir Utung Pandang, 21 Juni 1959 Jenis Kelamin Labo-lake

36.78 31 210659 0001 No KTP

JI Ruko Taman Pusna Raya Blok A/88 Rt 601 Rw 608 Alamat Kel Sambikerep Kec Sambikerep Kota Sutabaya

Karyawan Swasta Pekegaan

Maksus / Kapartuan

Berdasarkan surat pengantar RT-009 RW-011 Nomor 05/N/02/20/IX/II tanggal 11 Februari 2020, dan perdasarkan pernyataan tanonal 12 Februari 2020 menerangkan bahwa

PT JASLIMA AUSTINDIO bordomialis di miamat Ji Aguna Timur DC Blok N3 No 4B Keturahan Surter Jaya Kecamatan Tanjung Priox

Jakerta Utara

Demikian surat kotorangan ini dibuat untuk dapat dipergunakan sebagaimana meatinya.



Jákgna, 12 Februari 2020













#### PT. SERTIFIKASI BADAN USAHA MANDIRI

SURAT PENETAPAN PENANGGUNG JAWAB TEKNIK

Nomor: 197/SRUM-SPPJT/VIII/2020

Benlusarkan Undang-undang No. 30 Tahun 2009 senting Ketenagalistrikan, Peraturan Menteri Energi dan Sumber Daya Mineral No. 38 Tahun 2018 Tevaung Tata Cara Akreditasi Dan Sertifikasi Ketenagali arikan, dengan ini PT. Sertifikasi Badan Usaha - Mandiri (SBUM) menerbitikan Surat Penetapan Denanggung Jawah Teknik (SP-PJT), Untuk :

G344.0.02.P014.07.2020

PT. JASUMA AUSTINDO

Pemeliharaan Instalasi Tenana Lisank

: Pembangkitan Tenaga Listrik : Pembangkit Listrik Tenaga Diosel

Nama Penraggung Jawah Teknik : Djohor Arifin Nomor Ind & Kependudukan Nomor Ser.ifikat SKTTK Nomor Registrasi SKT1K

Nama Ping inan Badan Usuha

Jenis Usuba

Kualifikasi Badan Cenha No Registrasi Bad