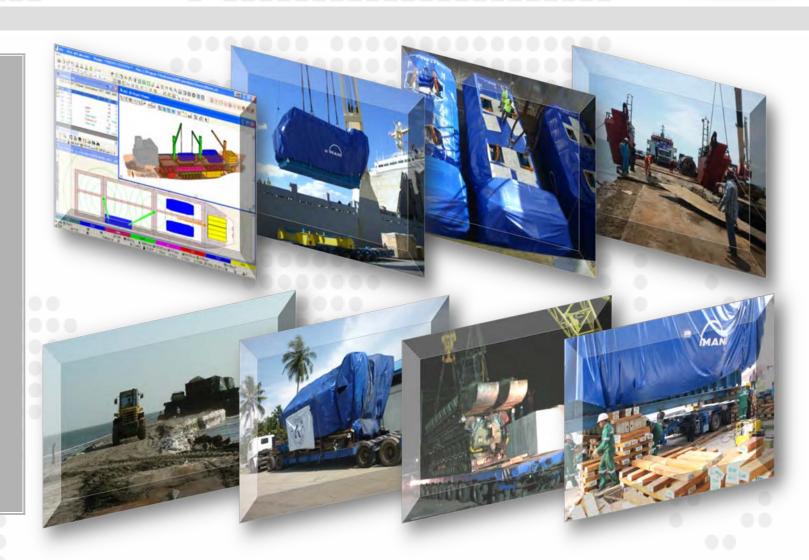

### Forwarding Services

**Site Survey** 

**Stowage Plan** 

**Heavy Lift Vessel** 

**Temporary Jetty** 

**Landing Craft** 

**Multi Axles** 

Crane

#### **Forwarding & Logistics**

Forwarding Services and Logistic is one of crucial part in the overall project schedule. A mismanagement of logistics process could easily delay the Commercial Operation Date (COD) by months. Naturally, any delay means loss and potential loss of Income for the investor and/or end-user. Our company is providing a complete Forwarding Services from Survey, International Freight Forwarding, Custom Clearance up to the more challenging Local Heavy Lift Transportation to the Project Site. At the Project Site, our services continue with the positioning of equipment(s) onto its foundation and/or laydown which usually include jacking, sliding, lifting etc. Our team consists of experience people who has faced and overcome many obstacles which usually come with each Project unique conditions. Especially in the Indonesian Archipelago where the road conditions could be challenging and river mode of transportation is sometimes the only options.

### **Scope of Works**

- Turnkey Relocation: Dismantling, Transport, Installation,
   Commissioning. Including but not limited to...
- Route and Site Condition Survey
- International Freight Forwarding (Classified Heavy Lift Vessel)
- Ship-to-Ship (Landing Craft or Barge)
- Inland Transport
- Temporary Jetty Construction
- Jacking and Sliding onto Foundation