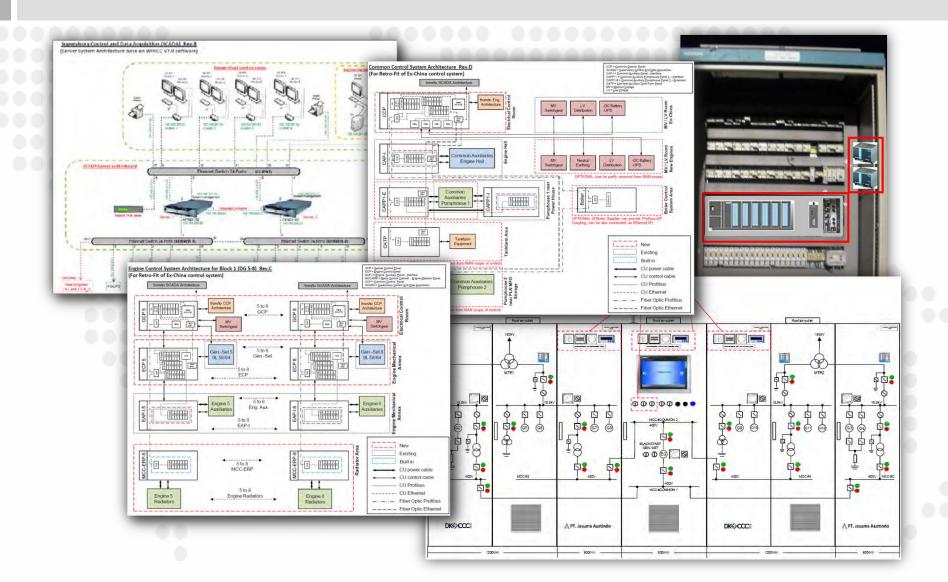

#### **Power Plant Control System**

In cooperation with our Exclusive Partner, **DKCCC GmbH**, our company can provide the following services:

- Design, Engineering and Manufacturing of:
  - -. New Control System
  - -. Retrofit Control System (from Analogue to Digital, PLC based)
  - -. SCADA Monitoring and Control System
  - -. LV and MV
- Commissioning and Troubleshooting Services

**DKCCC GmbH** brought Technical Knowledge, Engineering Know-How and Practical Experience in the field of Electrical, Instrumentation and Control (EIC). In addition all of our services, procurement and manufacturing are done locally, made in Indonesia. This enables us to increase our local content accordingly to approx. 40% in EPC projects.

#### **Power Plant Control System**

Advantages of PLC Based Control System and SCADA Monitoring:

- Quicker response time (50 msec), assets will be much better protected against external/internal factors
- Minimizing human errors
- Complete log/trending/history of power plant
- Less Operators
- Less Maintenance (much fewer equipments)

#### Power Plant Control System