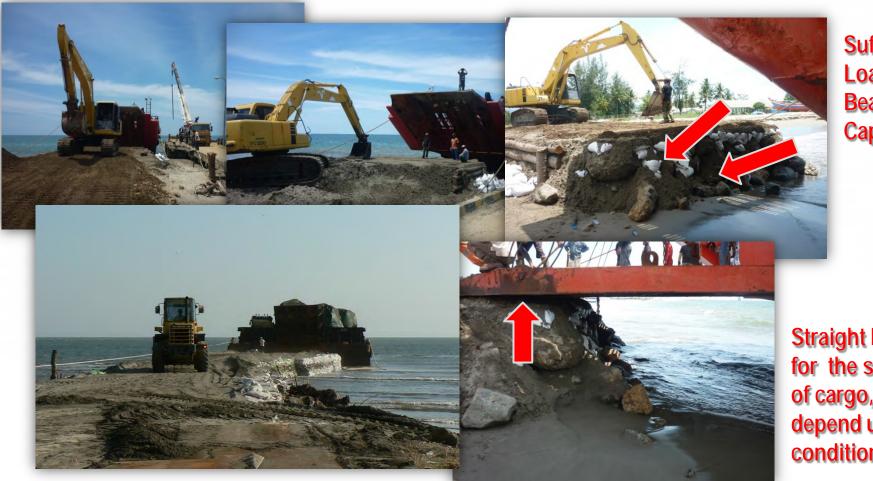

#### **Temporary Jetty Construction**

Sufficient Load Bearing Capacity

Straight Landing for the stability of cargo, also depend upon tide condition