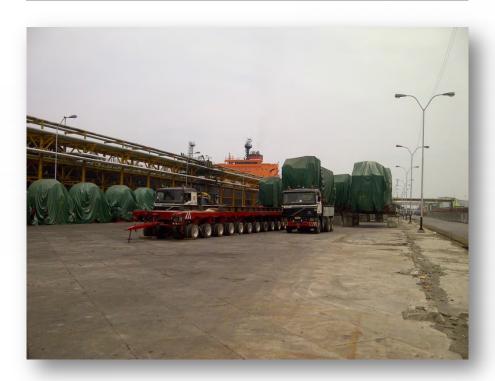

#### The Indonesian Archipelago

- 2008 Relocation of MB KV12 from Sukamerindu, Bengkulu to Merawang, Bangka
- 2009 Relocation of MB KV12 from Sukamerindu, Bengkulu to Blang Pidie, Aceh
- 2010 Transportation of 3 x MAN 18V48/60B from St. Nazaire, France to Pesanggaran, Bali (3 x 360MT engine)
- 2010 Relocation of MB KV12 from Sukamerindu, Bengkulu to Blang Pidie, Aceh
- 2010 Relocation of MB KV8 from P. Baai, Bengkulu to Mentok, Bangka
- 2011 Relocation of 12 x Sulzer 14ZA40S (12 x 120MT engine) from China to Talassa, South Sulawesi
- 2013 Transportation of 9 x MAN 58/64 (9 x 200MT engine) from Belawan to Sicanang
- 2013 Transportation of 4 x MAN 18V48/60TS (4 x 360MT engine) from Belawan to Sicanang

### 3 x MAN 18V48/60B

12 x Sulzer 16ZAV40S @ 120MT on Multiaxles

12 x Sulzer 16ZAV40S @ 120MT on Foundations

Laydown Area 9 x MAN 9L58/64 @ 200MT + Generators

MAN 9L58/64 from LCT to Temperary Jetty & Landing Zone