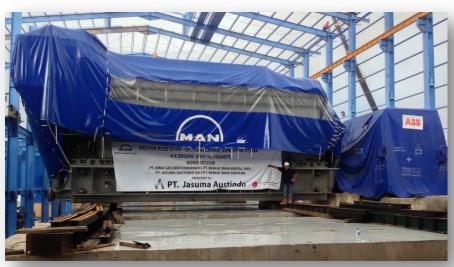

#### The Indonesian Archipelago

- 2008 Relocation of MB KV12 from Sukamerindu, Bengkulu to Merawang, Bangka
- 2009 Relocation of MB KV12 from Sukamerindu, Bengkulu to Blang Pidie, Aceh
- 2010 Transportation of 3 x MAN 18V48/60B from St. Nazaire, France to Pesanggaran, Bali (3 x 360MT engine)
- 2010 Relocation of MB KV12 from Sukamerindu, Bengkulu to Blang Pidie, Aceh
- 2010 Relocation of MB KV8 from P. Baai, Bengkulu to Mentok, Bangka
- 2011 Relocation of 12 x Sulzer 14ZA40S (12 x 120MT engine) from China to Talassa, South Sulawesi
- 2013 Transportation of 9 x MAN 58/64 (9 x 200MT engine) from Belawan to Sicanang
- 2013 Transportation of 4 x MAN 18V48/60TS (4 x 360MT engine) from Belawan to Sicanang

3 x MAN 18V48/60B @ 360MT from MAN Factory, Europe

3 x MAN 18V48/60B @ 360MT on Foundations, Bali