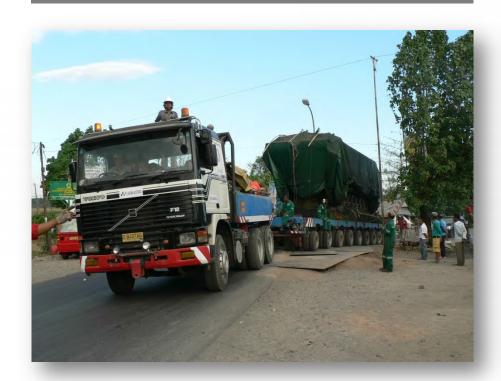

#### The Indonesian Archipelago

- 2008 Relocation of MB KV12 from Sukamerindu, Bengkulu to Merawang, Bangka
- 2009 Relocation of MB KV12 from Sukamerindu, Bengkulu to Blang Pidie, Aceh
- 2010 Transportation of 3 x MAN 18V48/60B from St. Nazaire, France to Pesanggaran, Bali (3 x 360MT engine)
- 2010 Relocation of MB KV12 from Sukamerindu, Bengkulu to Blang Pidie, Aceh
- 2010 Relocation of MB KV8 from P. Baai, Bengkulu to Mentok, Bangka
- 2011 Relocation of 12 x Sulzer 14ZA40S (12 x 120MT engine) from China to Talassa, South Sulawesi
- 2013 Transportation of 9 x MAN 58/64 (9 x 200MT engine) from Belawan to Sicanang
- 2013 Transportation of 4 x MAN 18V48/60TS (4 x 360MT engine) from Belawan to Sicanang

3 x MAN 18V48/60B @ 360MT from MAN Factory, Europe

3 x MAN 18V48/60B @ 360MT on Foundations, Bali