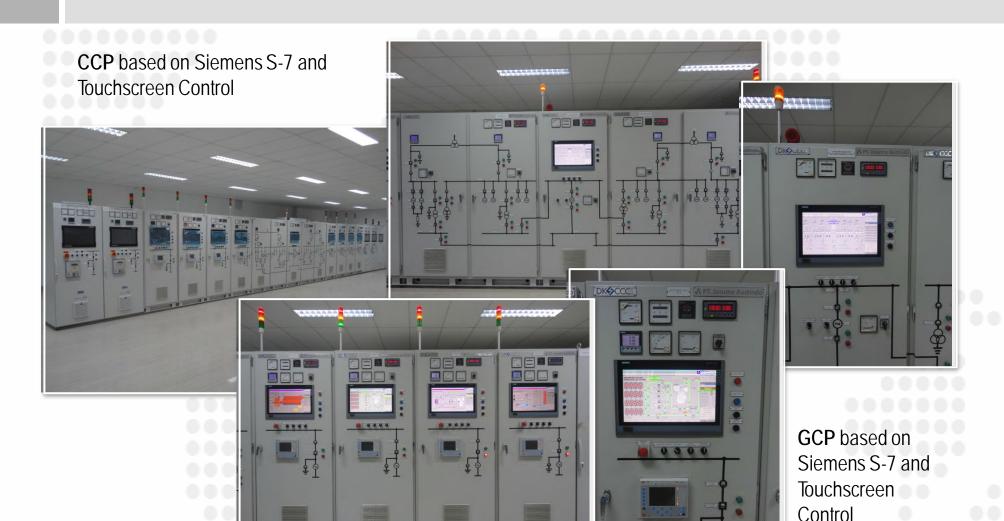

#### **Generator Control Panel (GCP) & Common Control Panel (CCP)**

#### **SCADA** (Supervisory Control and Data Acquisition) & Operator Workstations