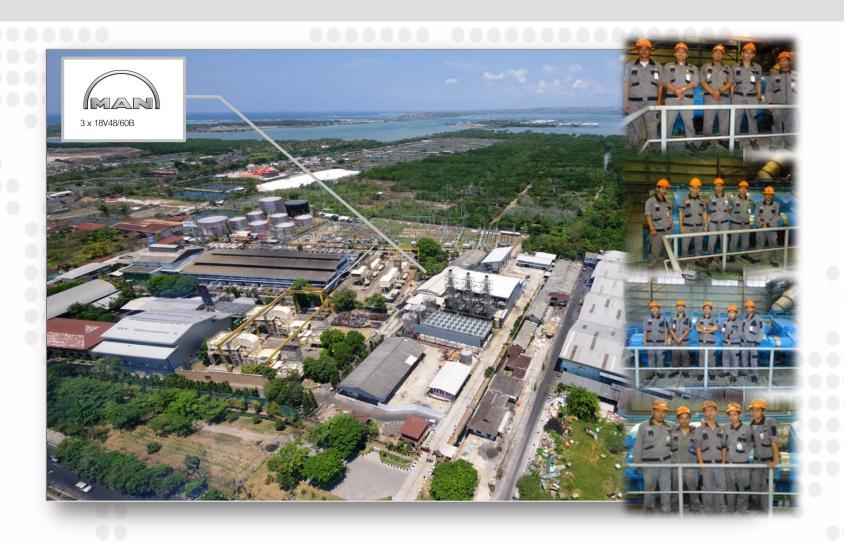

#### O&M, Bali 50MW MFO

### **Operation & Maintenance**

50MW MFO in Pesanggaran Bali

3 x MAN 18V48/60B

92% C.F. p.a.

97% OAF

43% net efficiency

Long Term
Service Contract

Online Service(s)