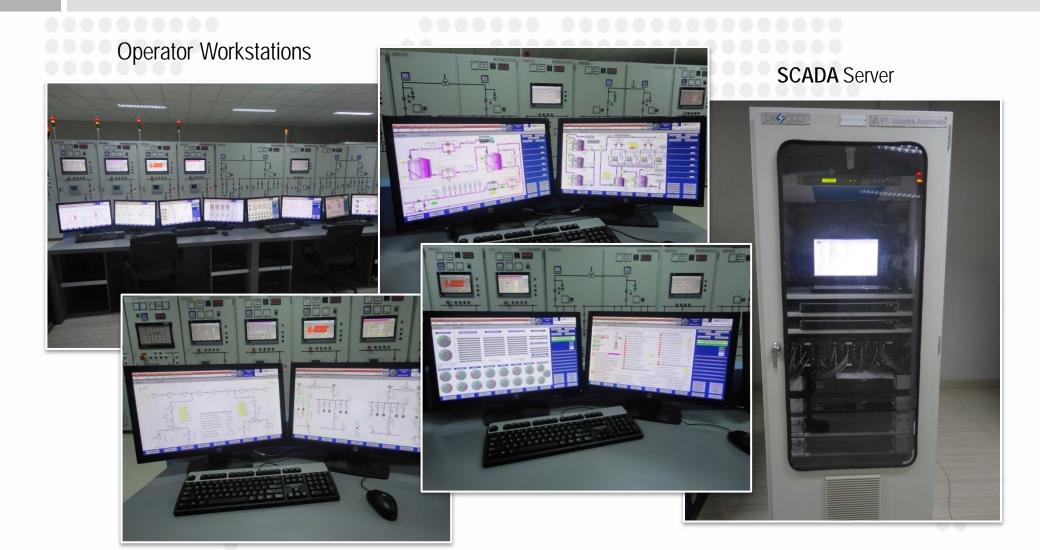

#### **SCADA** (Supervisory Control and Data Acquisition) & Operator Workstations