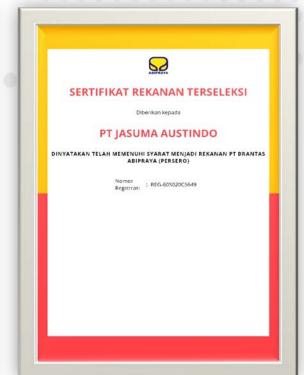

#### **Selected References**

- O&M: Bali 3 x 18.5 MW MAN (18V48/60B) MFO 2011 to 2019
- EPC: Belawan 160 MW MAN MFO (8 x 11MW-9L58/64 + 4 x 20MW-18V48/60TS), Martabe 35MW MAN MFO (4 x 8.75MW-18V32/40CD)
- Power Plant Control System + SCADA: Belawan 80MW (8 x MAN 9L58/64) 2013,
   Martabe 35MW MFO (4 x 8.75MW-18V32/40CD)
- Commissioning: Belawan 80MW (8 x MAN 9L58/64) 2014
- Construction: Ambon 4 x 6 MW Niigata MFO 2011
- Rehabilitation: 2 x 6.5 MW Sulzer MFO, Siantan 2012 + 1 x 6 MW Wartsila, Waena 2013
- International Forwarding:
  - -. China to Makassar 12 x 11 MW Sulzer 2011
  - -. St. Nazaire, France to Bali: 3 x MAN 18V48/60B (@18.5MW) 2010
- Inland Heavy Lift Transportation & Relocation:
  - -. Belawan to Medan: 4 x MAN 18V48/60TS (@20MW) + 9 x MAN 9L58/64 (@11MW) 2013
  - -. Makassar to Takalar: 12 x Sulzer 16ZA40s (@11MW) 2011
  - -. Inter-Islands Relocations: since 2009