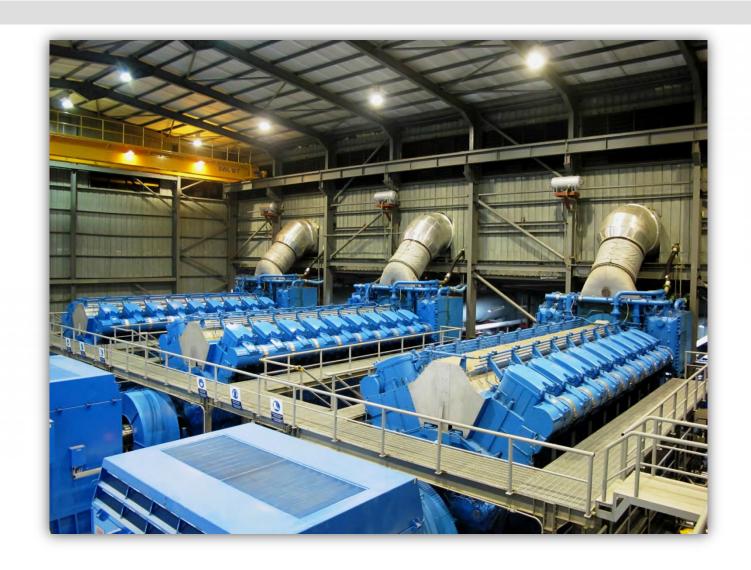

#### O&M, Bali 50MW MFO

### **Operation & Maintenance**

50MW MFO in Pesanggaran Bali

3 x MAN 18V48/60B

92% C.F. p.a.

97% OAF

43% net efficiency

Long Term
Service Contract

Online Service(s)