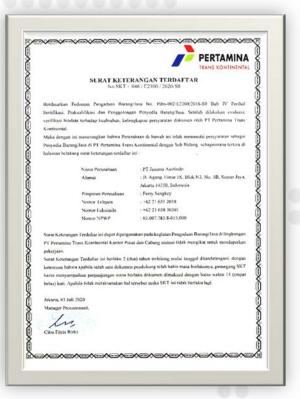

#### **Selected References**

- O&M: Bali 3 x 18.5 MW MAN (18V48/60B) MFO 2011 to 2019
- EPC: Belawan 160 MW MAN MFO (8 x 11MW-9L58/64 + 4 x 20MW-18V48/60TS), Martabe 35MW MAN MFO (4 x 8.75MW-18V32/40CD)
- Power Plant Control System + SCADA: Belawan 80MW (8 x MAN 9L58/64) 2013,
   Martabe 35MW MFO (4 x 8.75MW-18V32/40CD)
- Commissioning: Belawan 80MW (8 x MAN 9L58/64) 2014
- Construction: Ambon 4 x 6 MW Niigata MFO 2011
- Rehabilitation: 2 x 6.5 MW Sulzer MFO, Siantan 2012 + 1 x 6 MW Wartsila, Waena 2013
- International Forwarding:
  - -. China to Makassar 12 x 11 MW Sulzer 2011
  - -. St. Nazaire, France to Bali: 3 x MAN 18V48/60B (@18.5MW) 2010
- Inland Heavy Lift Transportation & Relocation:
  - -. Belawan to Medan: 4 x MAN 18V48/60TS (@20MW) + 9 x MAN 9L58/64 (@11MW) 2013
  - -. Makassar to Takalar: 12 x Sulzer 16ZA40s (@11MW) 2011
  - -. Inter-Islands Relocations: since 2009