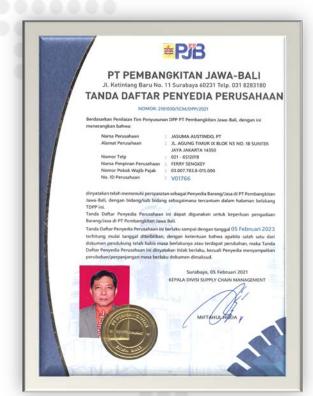

#### **Selected References**

- O&M: Bali 3 x 18.5 MW MAN (18V48/60B) MFO 2011 to 2019
- EPC: Belawan 160 MW MAN MFO (8 x 11MW-9L58/64 + 4 x 20MW-18V48/60TS), Martabe 35MW MAN MFO (4 x 8.75MW-18V32/40CD)
- Power Plant Control System + SCADA: Belawan 80MW (8 x MAN 9L58/64) 2013,
   Martabe 35MW MFO (4 x 8.75MW-18V32/40CD)
- Commissioning: Belawan 80MW (8 x MAN 9L58/64) 2014
- Construction: Ambon 4 x 6 MW Niigata MFO 2011
- Rehabilitation: 2 x 6.5 MW Sulzer MFO, Siantan 2012 + 1 x 6 MW Wartsila, Waena 2013
- International Forwarding:
  - -. China to Makassar 12 x 11 MW Sulzer 2011
  - -. St. Nazaire, France to Bali: 3 x MAN 18V48/60B (@18.5MW) 2010
- Inland Heavy Lift Transportation & Relocation:
  - -. Belawan to Medan: 4 x MAN 18V48/60TS (@20MW) + 9 x MAN 9L58/64 (@11MW) 2013
  - -. Makassar to Takalar: 12 x Sulzer 16ZA40s (@11MW) 2011
  - -. Inter-Islands Relocations: since 2009