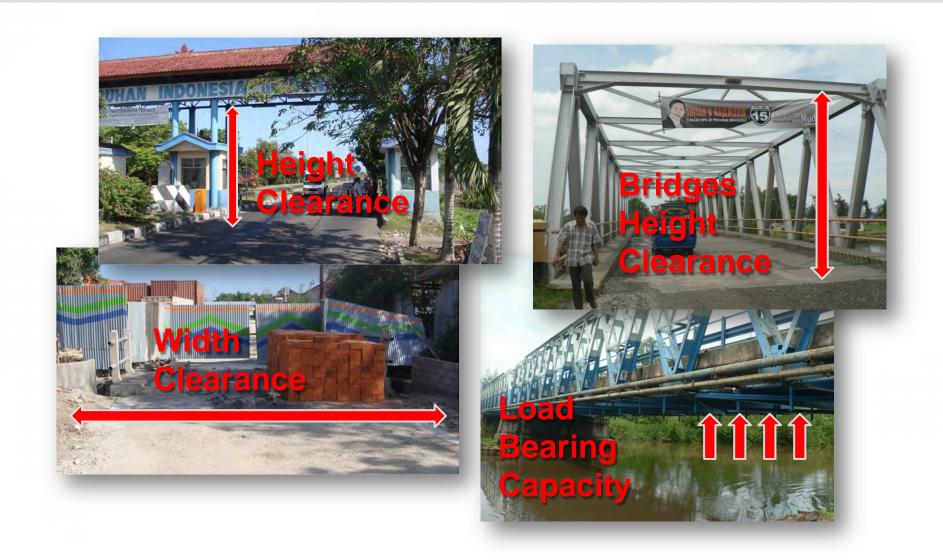

#### **Temporary Jetty Construction**

Sufficient Load Bearing Capacity

Straight Landing for the stability of cargo, also depend upon tide condition