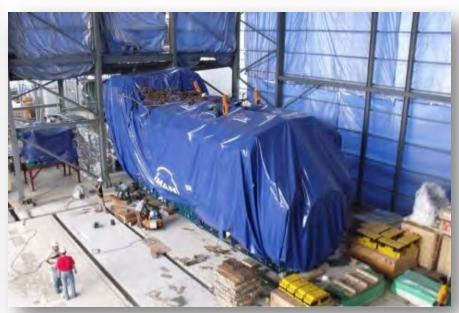

3 x MAN 18V48/60B @ 360MT from MAN Factory, Europe

3 x MAN 18V48/60B @ 360MT on Foundations, Bali

### 3 x MAN 18V48/60B

12 x Sulzer 16ZAV40S @ 120MT on Multiaxles

12 x Sulzer 16ZAV40S @ 120MT on Foundations

Laydown Area 9 x MAN 9L58/64 @ 200MT + Generators

MAN 9L58/64 from LCT to Temperary Jetty & Landing Zone